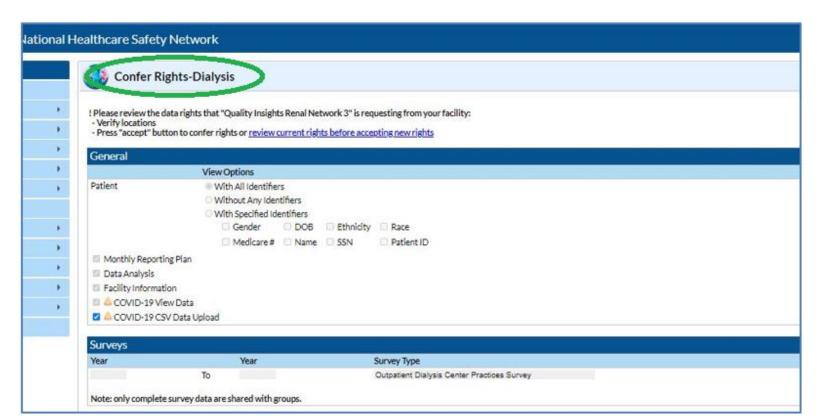

When conferring rights, <u>do not make changes</u> to the Network confer rights template. Simply review the Confer Rights screen and click **Accept** at the bottom.