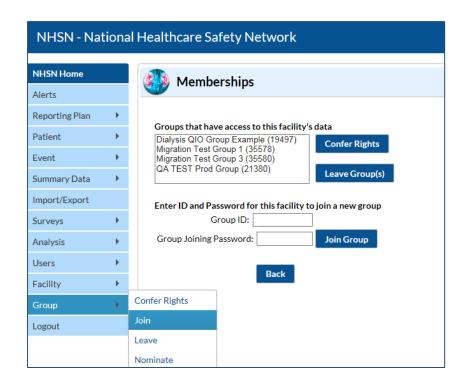

## To join the Network 3 group in NHSN:

- 1. Login to NHSN.
- 2. Click on "NHSN Reporting" in the top left corner
- 3. Select your facility and choose component "Dialysis" and click **Submit**
- 4. On the left bar of the main NHSN data entry screen, click Group, then click Join
- 5. Enter Group ID **19548**
- 6. Enter password qirn3. Click Join Group
- 7. Click **OK** on the popup message