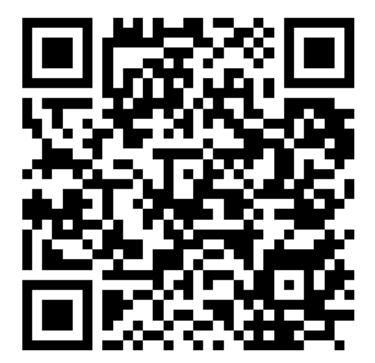

## Step 1: Program Flyer with QR Code Sent via Email

### Step 3: Each Participant Scans QR Code, Registers, and Completes Program

## Let's Practice

If you are a nursing facility, scan here:

If you are a community organization, scan here: