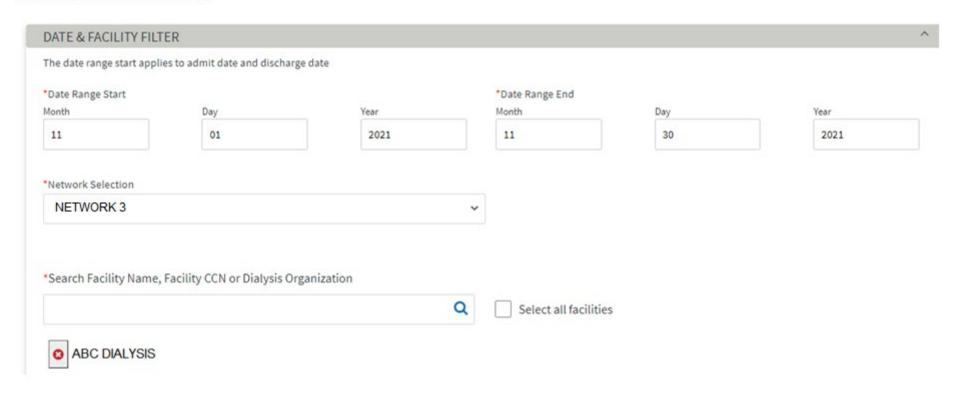

### Running Events Report for Discharges

#### Please click on the Patient Events Report

- Begin to fill in the criteria selection
- Your date range can be whatever you choose. You can start from January or you can run one for each month to capture your admissions and discharges for the previous month. When working on the annual CMS 2744 you should run a report for the entire year from January 1 to December 31 (01/01/202\_ -12/31/202\_)
- Next under Network Selection, click Network 3
- Under Search Facility Name, Facility CCN or Dialysis Organization begin typing your CCN or facility name, when you see your facility below that box, click on it
- Under Report Parameters: select every option under Discharge Reason (s) but Transplant
  Failed and Acute
- Select to export to Excel
- Click Generate Report (Please note the page may just refresh and it looks as if nothing was done)
- Click on My Reports on the left hand side of the screen and if it went through you will see that the report is pending
- Wait a minute or two and then click on My Reports again and see if the report is listed as Completed
- Once completed, you should be able to click on the report to download it