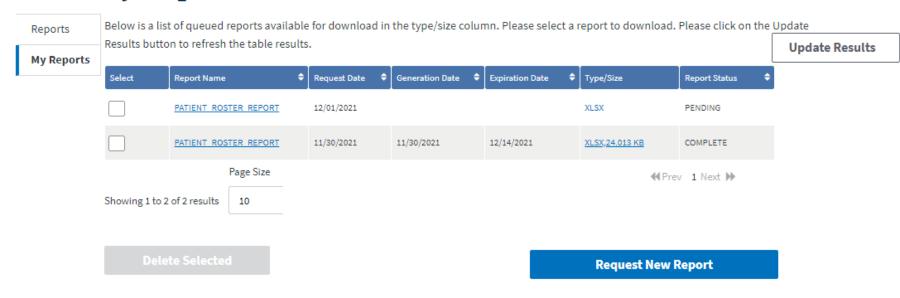

### My Reports

Reports

My Reports

Below is a list of queued reports available for download in the type/size column. Please select a report to download. Please click on the Update Results button to refresh the table results.

**Update Results** 