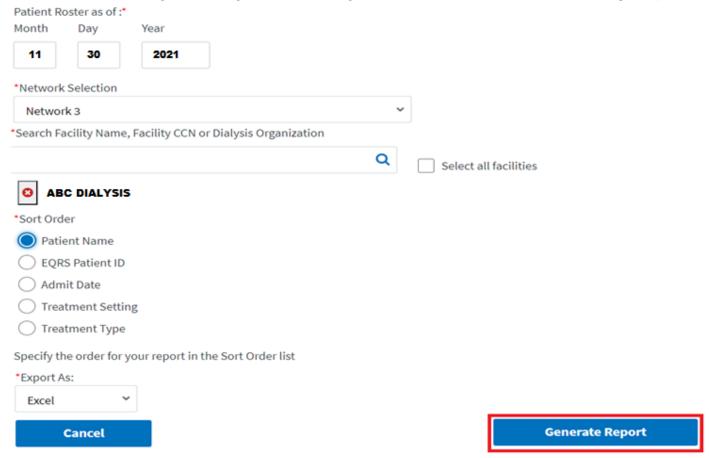

#### Please click on the Patient Roster Report

- Begin to fill in the criteria selection
- Fill in Patient Roster as of the end of the previous month
- Next under Network Selection, click Network 3
- Under Search Facility Name, Facility CCN or Dialysis Organization begin typing your CCN or facility name, when you see your facility below that box, click on it
- Under Sort Order: select Patient Name
- Export As: Excel
- Click Generate Report (Please note the page may just refresh and it looks as if nothing was done)
- Click on My Reports on the left hand side of the screen and if it went through you will see that the report is pending
- Wait a minute of two and then click on My Reports again and see if the report is listed as Completed
- Once completed, you should be able to click on the report to download it

### My Reports

Reports

My Reports

Below is a list of queued reports available for download in the type/size column. Please select a report to download. Please click on the Update Results button to refresh the table results.