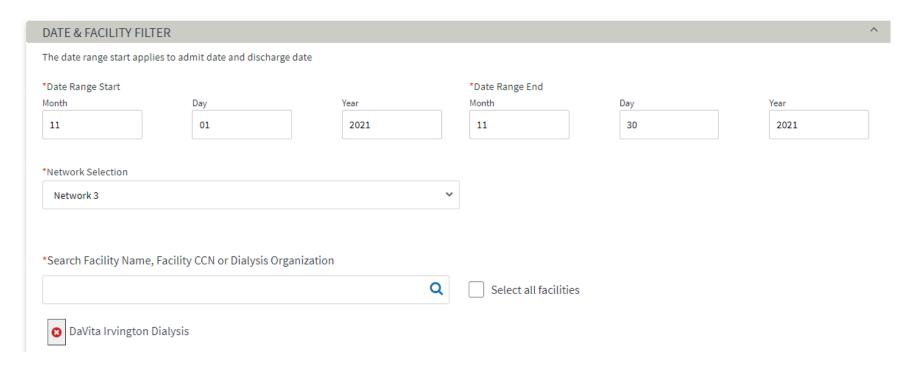

- Begin to fill in the criteria selection
- Your date range can be whatever you choose. You can start from January or you can run one for each month to capture your admissions and discharges for the previous month. When working on the annual CMS 2744 you should run a report for the entire year from January 1 to December 31 (01/01/202\_ 12/31/202\_)
- Next under Network Selection, click Network 3
- Under Search Facility Name, Facility CCN or Dialysis Organization begin typing your CCN or facility name, when you see your facility below that box, click on it
- Under Report Parameters: select every option under Admit Reasons but Dialysis in support of Transplant and Transplant
- Select to export to Excel
- Click Generate Report (Please note the page may just refresh and it looks as if nothing has happened)
- Click on My Reports on the left hand side of the screen and if it went through you will see that the report is pending
- Wait a minute or two and then click on My Reports again and see if the report is listed as Completed
- Once completed, you should be able to click on the report to download it

#### Please click on the Patient Events Report

- Begin to fill in the criteria selection
- Your date range can be whatever you choose. You can start from January or you can run one for each month to capture your admissions and discharges for the previous month. When working on the annual CMS 2744 you should run a report for the entire year from January 1 to December 31 (01/01/202\_ -12/31/202\_)
- Next under Network Selection, click Network 3
- Under Search Facility Name, Facility CCN or Dialysis Organization begin typing your CCN or facility name, when you see your facility below that box, click on it
- Under Report Parameters: select every option under Discharge Reason (s) but Transplant
  Failed and Acute
- Select to export to Excel
- Click Generate Report (Please note the page may just refresh and it looks as if nothing was done)
- Click on My Reports on the left hand side of the screen and if it went through you will see that the report is pending
- Wait a minute or two and then click on My Reports again and see if the report is listed as Completed
- Once completed, you should be able to click on the report to download it