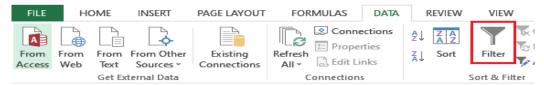

- Next save the file and name it whatever file name you prefer
- With the file open, you will need to delete the first three rows of information
- Next on the informational ribbon at the top of the screen, click on the data tab and then click the funnel-shaped icon marked filter