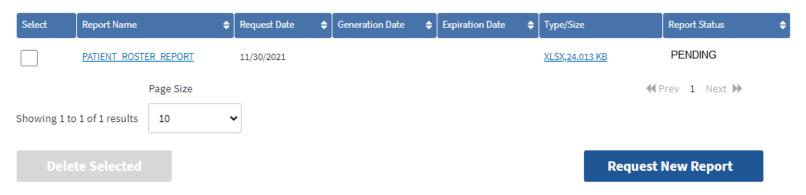

### My Reports

Reports

My Reports

Below is a list of queued reports available for download in the type/size column. Please select a report to download. Please click on the Update Results button to refresh the table results.

**Update Results** 

### What do I do next?

- Once your report is complete, click on the Excel file to download it.
- Once it is downloaded click to save the file and name it whatever file name you prefer.
- This file is already in Alphabetical order by the patients' last names.
- Hopefully you can compare this to a list from your EMR to confirm that this list is correct.