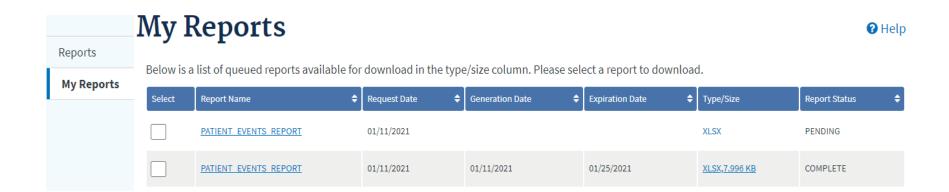

# My Reports

### What do I do next?

- Once your report is complete, click on the Excel file to download it.
- Once it is downloaded you may see the following appear at the top of the screen. You must click Enable Editing before proceeding...