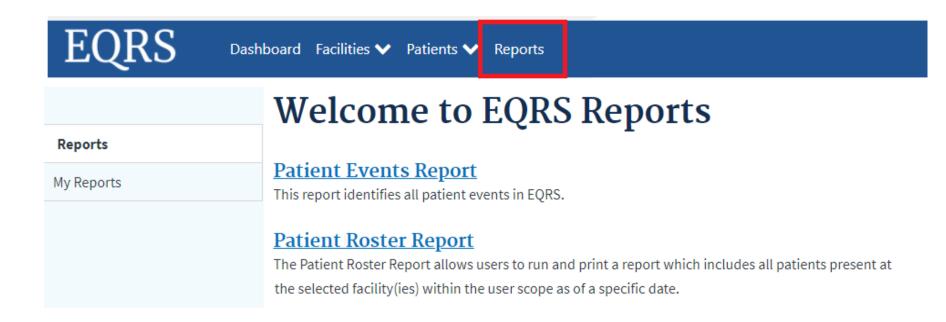

#### Please click on the Patient Roster Report

- Begin to fill in the criteria selection
- Fill in Patient Roster as of the end of the previous month
- Next under Network Selection, click Network 3
- Under Search Facility Name, Facility CCN or Dialysis Organization begin typing your CCN or facility name, when you see your facility below that box, click on it
- Under Sort Order: select Patient Name
- Export As: Excel
- Click Generate Report (Please note the page may just refresh and it looks as if nothing was done)
- Click on My Reports on the left hand side of the screen and if it went through you will see that the report is pending
- Wait a minute of two and then click on My Reports again and see if the report is listed as Completed
- Once completed, you should be able to click on the report to download it

#### Criteria Selection

The Patient Roster Report will report a list of the patients admitted to the selected facility(ies), as of the date specified.