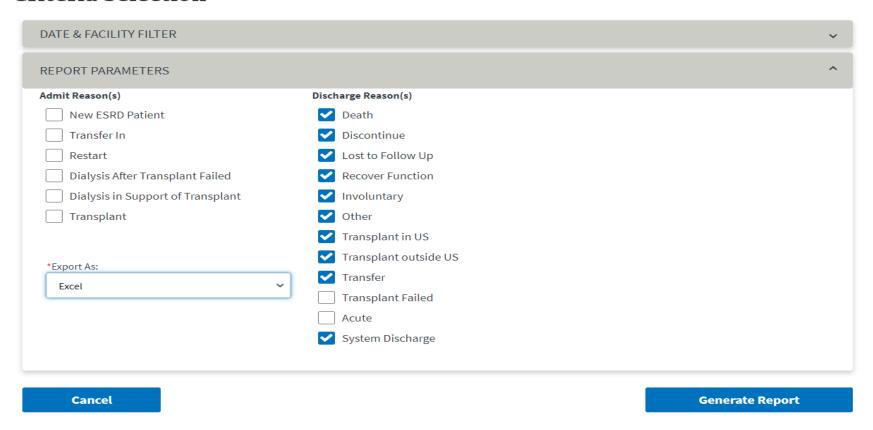

#### Please click on the Patient Events Report

- Begin to fill in the criteria selection
- Your date range can be whatever you choose. You can start from January or you can run one for each month to capture your admissions and discharges for the previous month. When working on the annual CMS 2744 you should run a report for the entire year from January 1 to December 31 (01/01/202\_ -12/31/202\_)
- Next under Network Selection, click Network 3
- Under Search Facility Name, Facility CCN or Dialysis Organization begin typing your CCN or facility name, when you see your facility below that box, click on it
- Under Report Parameters: select every option under Discharge Reason (s) but Transplant
  Failed and Acute
- Select to export to Excel
- Click Generate Report (Please note the page may just refresh and it looks as if nothing was done)
- Click on My Reports on the left hand side of the screen and if it went through you will see that the report is pending
- Wait a minute or two and then click on My Reports again and see if the report is listed as Completed
- Once completed, you should be able to click on the report to download it