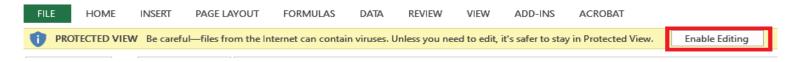

### What do I do next?

- Once your report is complete, click on the Excel file to download it.
- Once it is downloaded you may see the following appear at the top of the screen. You must click Enable Editing before proceeding...