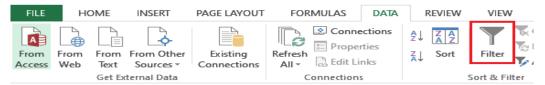

- Next save the file and name it whatever file name you prefer
- With the file open, you will need to delete the first three rows of information
- Next on the informational ribbon at the top of the screen, click on the data tab and then click the funnel-shaped icon marked filter

 This will allow you to filter your data by a row header (the first row that has titles such as "EQRS ID, Last Name, etc)