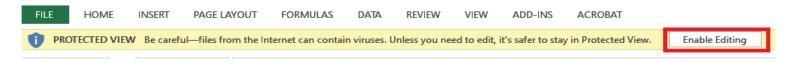

### What do I do next?

- Once your report is complete, click on the Excel file to download it.
- Once it is downloaded you may see the following appear at the top of the screen. You must click Enable Editing before proceeding...