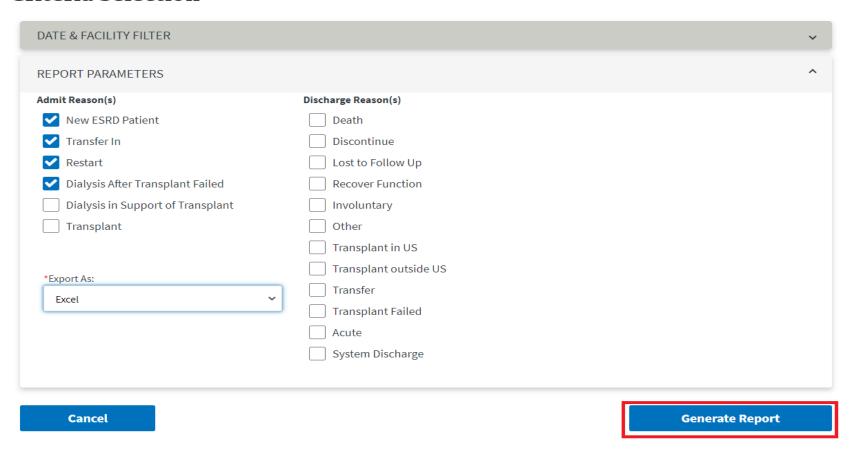

- Begin to fill in the criteria selection
- Your date range can be whatever you choose. You can start from January or you can run one for each month to capture your admissions and discharges for the previous month. When working on the annual CMS 2744 you should run a report for the entire year from January 1 to December 31 (01/01/202\_ 12/31/202\_)
- Next under Network Selection, click Network 3
- Under Search Facility Name, Facility CCN or Dialysis Organization begin typing your CCN or facility name, when you see your facility below that box, click on it
- Under Report Parameters: select every option under Admit Reasons but Dialysis in support of Transplant and Transplant
- Select to export to Excel
- Click Generate Report (Please note the page may just refresh and it looks as if nothing has happened)
- Click on My Reports on the left hand side of the screen and if it went through you will see that the report is pending
- Wait a minute or two and then click on My Reports again and see if the report is listed as Completed
- Once completed, you should be able to click on the report to download it

#### Please click on the Patient Events Report

- Begin to fill in the criteria selection
- Your date range can be whatever you choose. You can start from January or you can run one for each month to capture your admissions and discharges for the previous month. When working on the annual CMS 2744 you should run a report for the entire year from January 1 to December 31 (01/01/202\_ -12/31/202\_)
- Next under Network Selection, click Network 3
- Under Search Facility Name, Facility CCN or Dialysis Organization begin typing your CCN or facility name, when you see your facility below that box, click on it
- Under Report Parameters: select every option under Discharge Reason (s) but Transplant
  Failed and Acute
- Select to export to Excel
- Click Generate Report (Please note the page may just refresh and it looks as if nothing was done)
- Click on My Reports on the left hand side of the screen and if it went through you will see that the report is pending
- Wait a minute or two and then click on My Reports again and see if the report is listed as Completed
- Once completed, you should be able to click on the report to download it